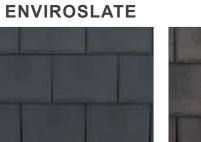

# **ENVIROSLATE<sup>®</sup>**

Enviroslate embraces natural slate's genuine beauty without the cost, weight, and upkeep. Our slate tiles are designed using 3D images of natural slate and like genuine slate, they feature subtle variations in tone and thickness to create an authentic looking roof. Engineered to outperform nature with the durability and weather resistance only an engineered product can offer.

Charcoal Grey Enviroslate<sup>®</sup>

"We live across the street from a prestigious builder in our area... When we were having our Enviroshake roof installed, he liked what he saw and a few months later an Enviroshake roof is now on one of his homes!" – Carol Kranz