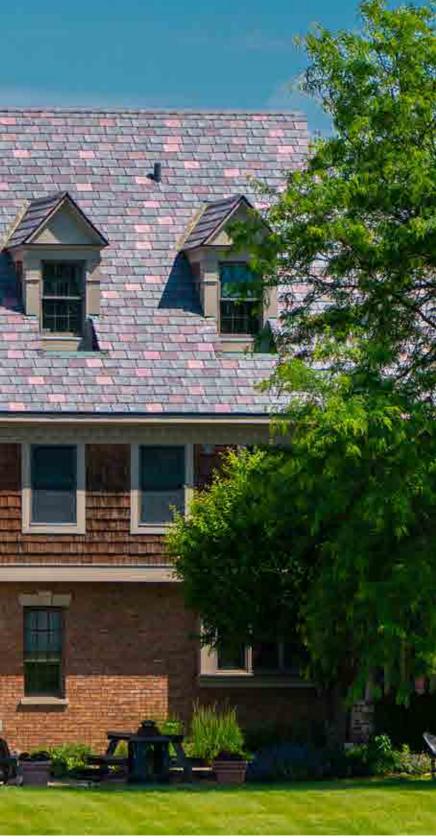

# **ENVIROSLATE<sup>®</sup>**

Enviroslate embraces natural slate's genuine beauty without the cost, weight, and upkeep. Our slate tiles are designed using 3D images of natural slate and like genuine slate, they feature subtle variations in tone and thickness to create an authentic looking roof. Engineered to outperform nature with the durability and weather resistance only an engineered product can offer.

Charcoal Grey Enviroslate<sup>®</sup>

"We live across the street from a prestigious builder in our area... When we were having our Enviroshake roof installed, he liked what he saw and a few months later an Enviroshake roof is now on one of his homes!" – Carol Kranz