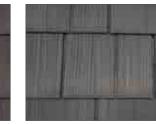

100-95

#### **Unconditional Class A fire rating**

• Standard Class C fire rating with available Class A fire rating (ASTM E108) • Suitable for use in high-risk fire zones

• Level 4 impact resistance (UL 2218) • State Farm Insurance approved for homeowner discounts where applicable Texas Department of Insurance RC-534

• Mold-, mildew-, and insect-resistant • Meets Weatherometer Test requirements in accordance with ASTM G155

• Virtually no delaminating, cracking, erosion, or chalking

• Fully transferrable for residential projects

• Made from 95% sustainable materials • Composite of post-industrial plastics, recycled elastomers and cellulolistic fibers

• CA Title 24 - CRRC certificate 3146.01 Passed water potability test by MTE GlobalTox

# **Color Palette**

#### **ENVIROSHAKE**





Silvered Cedar



Ruby Red\*

**Disney Brown\*** 



Onyx Black





Plum Purple

Charcoal Grey



Stone/Charcoal

Enviroshake's products are designed to weather and replicate the timeless appearance of natural cedar or slate. While environmentally friendly, Enviroshake is also walkable, resistant to fire, hail and wind, and has been crafted to be one of the most durable alternatives to cedar and slate on the market.

We have made every effort to display as accurately as possible the colours of the products we carry, but cannot guarantee that what you see is an exact 7 representation. We recommend asking your sales representative for current production samples to confirm your colour selection. Multi-tone color combinations are custom. Additional custom colors are available upon request.