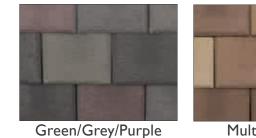

Class A fire rating (ASTM E108) • Suitable for use in high-risk fire zones

• Level 4 impact resistance (UL 2218) • State Farm Insurance approved for homeowner discounts where applicable Texas Department of Insurance RC-534

• Mold-, mildew-, and insect-resistant • Meets Weatherometer Test requirements in accordance with ASTM G155

• Virtually no delaminating, cracking, erosion, or chalking

• Fully transferrable for residential projects

• Made from 95% sustainable materials • Composite of post-industrial plastics, recycled elastomers and cellulolistic fibers

• CA Title 24 - CRRC certificate 3146.01 Passed water potability test by MTE GlobalTox

# **Color Palette**

#### **ENVIROSHAKE**





Silvered Cedar



Ruby Red\*

**Disney Brown\*** 



Onyx Black





Plum Purple

Charcoal Grey



Stone/Charcoal

Enviroshake's products are designed to weather and replicate the timeless appearance of natural cedar or slate. While environmentally friendly, Enviroshake is also walkable, resistant to fire, hail and wind, and has been crafted to be one of the most durable alternatives to cedar and slate on the market.

We have made every effort to display as accurately as possible the colours of the products we carry, but cannot guarantee that what you see is an exact 7 representation. We recommend asking your sales representative for current production samples to confirm your colour selection. Multi-tone color combinations are custom. Additional custom colors are available upon request.

# Try our roof visualizer

Our Roof Visualizer is the perfect way to quickly see how an Enviroshak